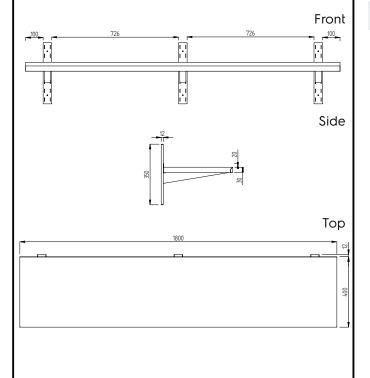

## Construction

- Wall shelf is 30mm high, 10/10 in thickness and Scotch Brite finishing and upturned edges.
- Upstand is 20mm high to better hygiene and cleanability.
- Wall fastening kit supplied with the shelves.
- Wall shelves up to a lenght of 1600mm are supplied with 2 wall brackets, longer shelves with 3 wall brackets.

### Key Information:

External dimensions, Width:134152 (GGWSS184)1External dimensions, Depth:4External dimensions, Height:3Net weight:1

1800 mm 415 mm 350 mm 10.4 kg